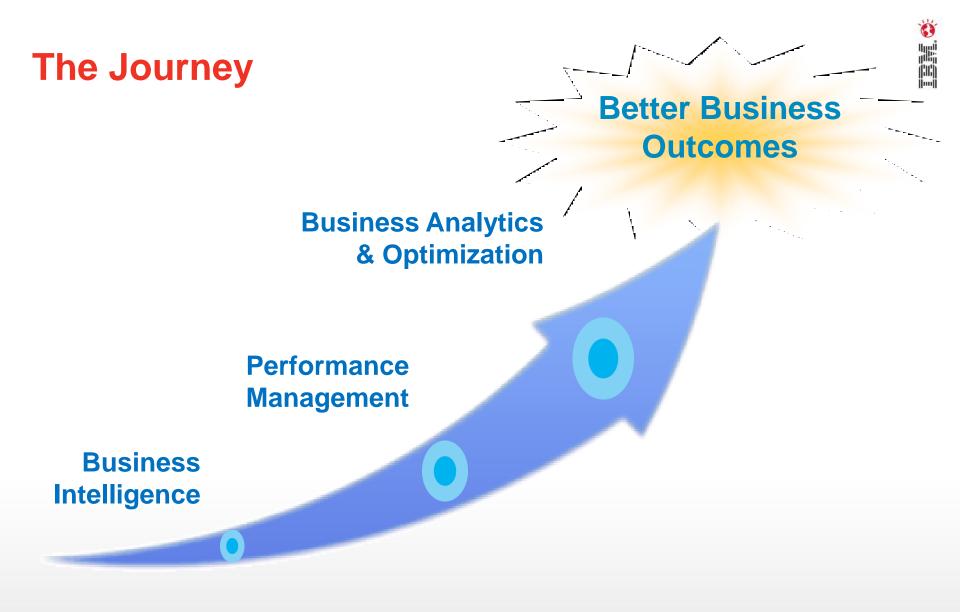

### **Becoming Analytics Driven**

From...

**Obstructed View** 

**Distracted** 

**Fragmented** 

Rigid

Reactive

To...

**Aware** 

**Focused** 

**Aligned** 

**Agile** 

**Proactive** 