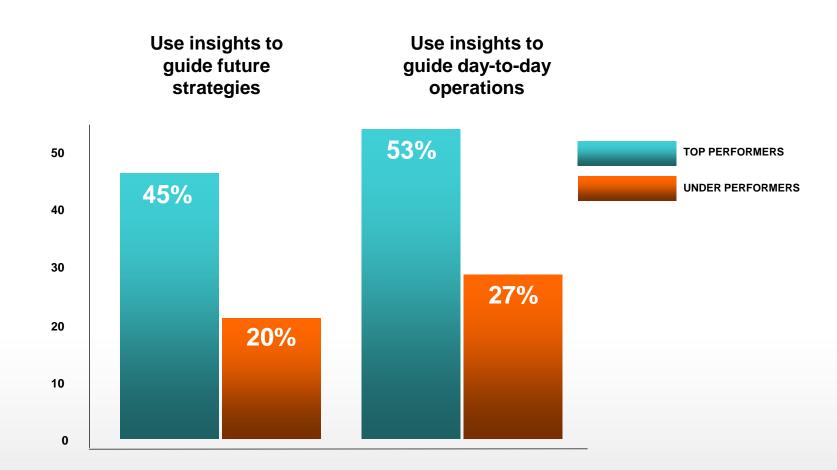

#### **Analytics Drives Better Business Outcomes**

Source: IBM IBV and MIT Sloan Management Review. Groupings based upon respondent self-assessment for enterprise relative to industry peer group; top and lower performers were upper and lower 18%, respectively. N=2535. Full preview available at: http://sloanreview.mit.edu/

#### **Analytics Driven Organizations...**