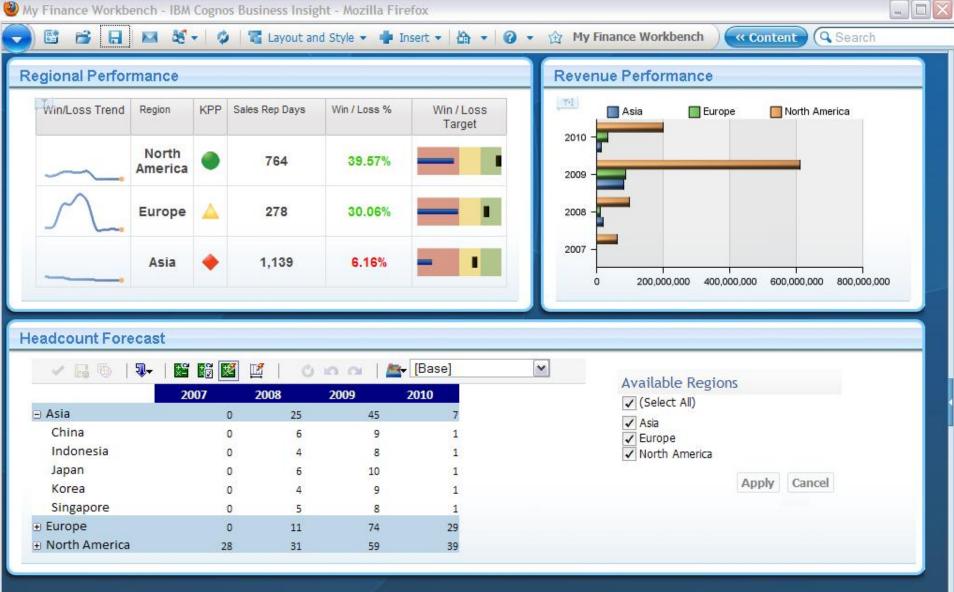

#### IBM Cognos 8.4.1 to IBM Cognos 10

Projects 🔻

Tasks Validate in Source

Run in Source

Validate in Target **Run in Target** 

**Output Comparison** 

Dashboards

Tasks Summary